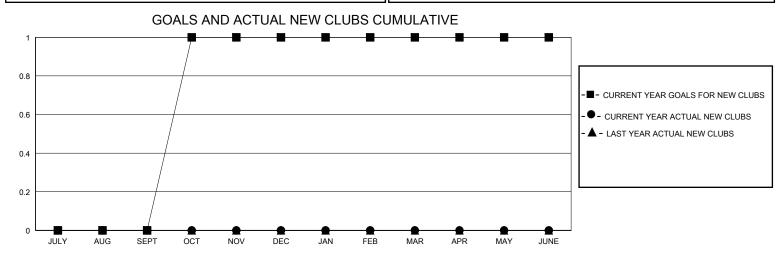

## District 39 E

GMT: LOCATION IDAHO GMT CA

| •             |               |             |               |                       |                         |                         | •                                                  |
|---------------|---------------|-------------|---------------|-----------------------|-------------------------|-------------------------|----------------------------------------------------|
| Clubs         |               |             |               | Members               |                         |                         |                                                    |
|               | RESULTS FOR   | R 2023-2024 |               | RESULTS FOR 2023-2024 |                         |                         |                                                    |
| QUARTER       | NEW CLUB GOAL | NEW CLUBS   | DROPPED CLUBS | QUARTER MEM           | IBER GROWTH NET<br>GOAL | MEMBER GROWTH<br>ACTUAL | DROPPED<br>MEMBERS ACTUAL<br>(including transfers) |
| JULY/AUG/SEPT | 0             | 0           | 0             | JULY/AUG/SEPT         | 10                      | 12                      | 11                                                 |
| OCT/NOV/DEC   | 1             | 0           | 0             | OCT/NOV/DEC           | 10                      | 6                       | 9                                                  |
| JAN/FEB/MAR   | 0             | 0           | 0             | JAN/FEB/MAR           | 10                      | 6                       | 4                                                  |
| APR/MAY/JUNE  | 0             | 0           | 0             | APR/MAY/JUNE          | 14                      | 0                       | 0                                                  |