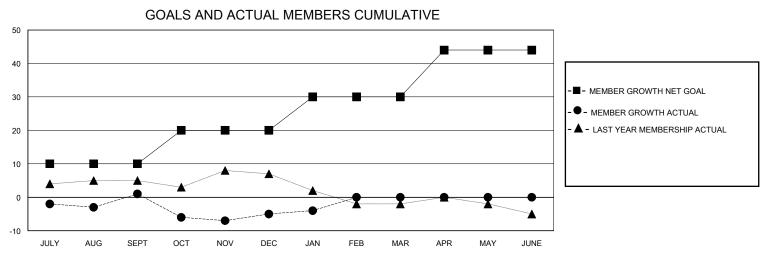

## District 39 E

GMT: LOCATION IDAHO GMT CA

| •             |               |             |               |                       |                         |                         | •                                                  |
|---------------|---------------|-------------|---------------|-----------------------|-------------------------|-------------------------|----------------------------------------------------|
| Clubs         |               |             |               | Members               |                         |                         |                                                    |
|               | RESULTS FOR   | R 2023-2024 |               | RESULTS FOR 2023-2024 |                         |                         |                                                    |
| QUARTER       | NEW CLUB GOAL | NEW CLUBS   | DROPPED CLUBS | QUARTER MEM           | IBER GROWTH NET<br>GOAL | MEMBER GROWTH<br>ACTUAL | DROPPED<br>MEMBERS ACTUAL<br>(including transfers) |
| JULY/AUG/SEPT | 0             | 0           | 0             | JULY/AUG/SEPT         | 10                      | 12                      | 11                                                 |
| OCT/NOV/DEC   | 1             | 0           | 0             | OCT/NOV/DEC           | 10                      | 6                       | 9                                                  |
| JAN/FEB/MAR   | 0             | 0           | 0             | JAN/FEB/MAR           | 10                      | 6                       | 4                                                  |
| APR/MAY/JUNE  | 0             | 0           | 0             | APR/MAY/JUNE          | 14                      | 0                       | 0                                                  |